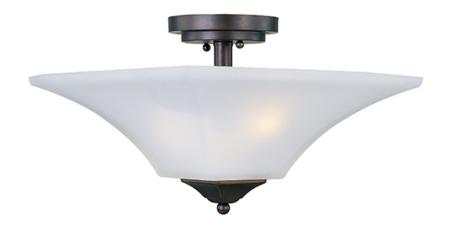

## PRODUCT DESCRIPTION

Straight lines and curves make this contemporary series a classic. Square metal tubing finished in your choice of Oil Rubbed Bronze or Satin Nickel support tapered square Frosted glass shades.

## **GLASS**

Frosted FT