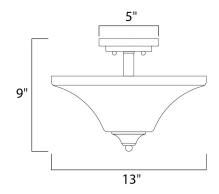

## **MEASUREMENTS**

**DIMENSION** : 13" L x 13" W x 9" H **CANOPY** : 5" W x 1" H

HANGING WEIGHT : 5.84 lb